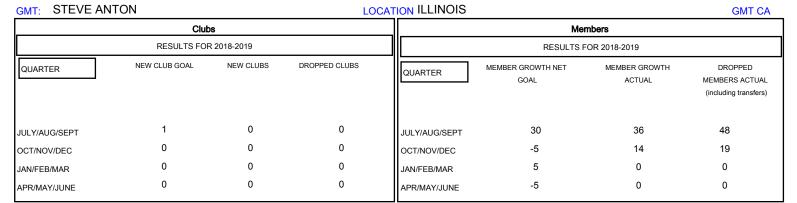

## MONTHLY MEMBERSHIP PROGRESS REPORT

District 1 M

Results as of: 11/30/2018

| DROPPED CLUBS: 0  DROPPED MEMBERS |             | 26 CLUBS OF 60 ADDED 1 OR MORE NEW MEMBERS | GENDER DISTRIBU  MALE  FEMALE  Women Percentage Fisca | 1,299 (82.22%)<br>281 (17.78%) |     |
|-----------------------------------|-------------|--------------------------------------------|-------------------------------------------------------|--------------------------------|-----|
| DECEASED                          | 13          | CLICK HERE FOR CUMULATIVE MEMBERSHIP DATA  | TOTAL FAMILY UNIT MEMBERS                             |                                | 187 |
| CLUB CANCELLED                    | 0<br>54     |                                            | FAMILY MEMBERS PAYING HALF DUES                       |                                | 95  |
| OTHER                             | <del></del> |                                            |                                                       |                                |     |
| TOTAL                             | 67          |                                            |                                                       |                                |     |