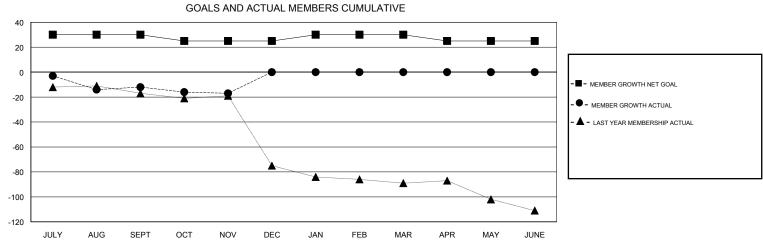

## MONTHLY MEMBERSHIP PROGRESS REPORT

District 1 M

Results as of: 11/30/2018

| DROPPED CLUBS: 0  DROPPED MEMBERS |             | 26 CLUBS OF 60 ADDED 1 OR MORE NEW MEMBERS | GENDER DISTRIBU  MALE  FEMALE  Women Percentage Fisca | 1,299 (82.22%)<br>281 (17.78%) |     |
|-----------------------------------|-------------|--------------------------------------------|-------------------------------------------------------|--------------------------------|-----|
| DECEASED                          | 13          | CLICK HERE FOR CUMULATIVE MEMBERSHIP DATA  | TOTAL FAMILY UNIT MEMBERS                             |                                | 187 |
| CLUB CANCELLED                    | 0<br>54     |                                            | FAMILY MEMBERS PAYING HALF DUES                       |                                | 95  |
| OTHER                             | <del></del> |                                            |                                                       |                                |     |
| TOTAL                             | 67          |                                            |                                                       |                                |     |